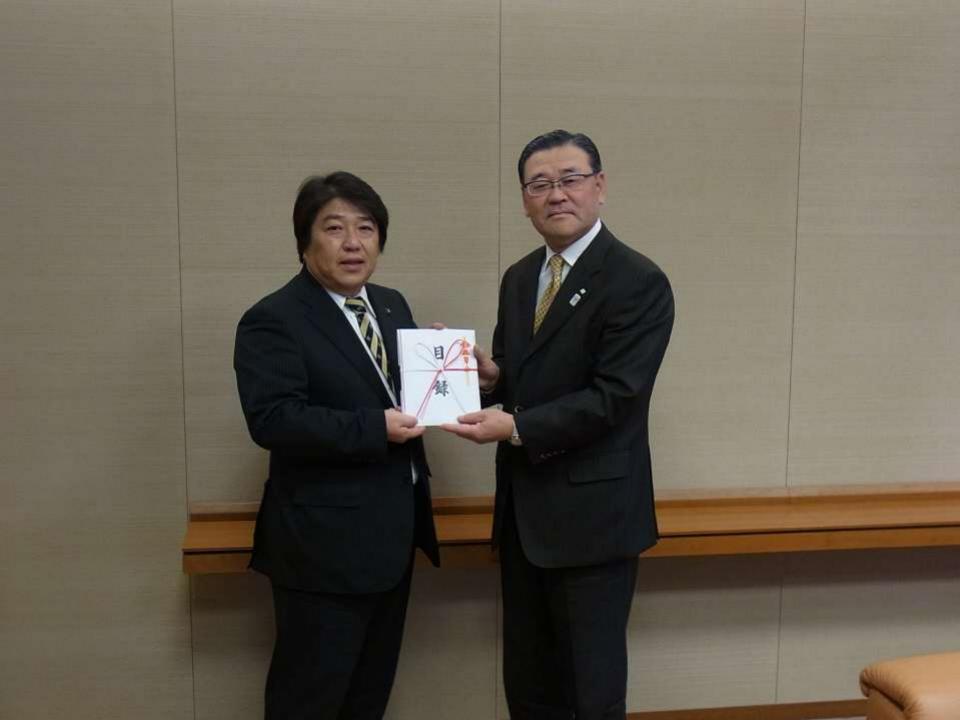

# Joint Forest Conservation Activity in the Habitat Area of Tsushima Leopard Cat

Mayor of Tsushima City, TAKARABE Yasunari

Taking an advantage of "Rehabilitation Project on Torayama(Tsushima Leopard Cat)'s Forest , the current project has been started.