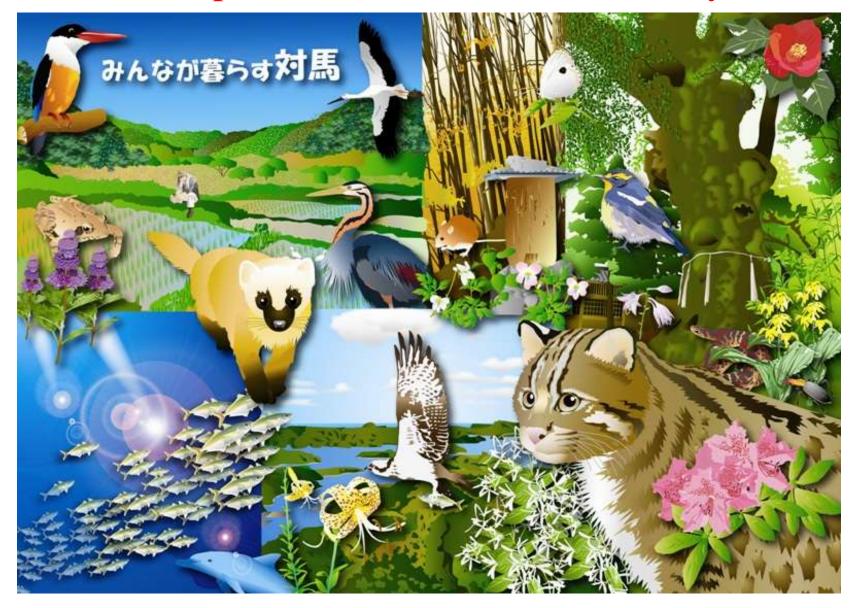

# Joint Forest Conservation Activity in the Habitat Area of Tsushima Leopard Cat

Mayor of Tsushima City, TAKARABE Yasunari

Taking an advantage of "Rehabilitation Project on Torayama(Tsushima Leopard Cat)'s Forest , the current project has been started.