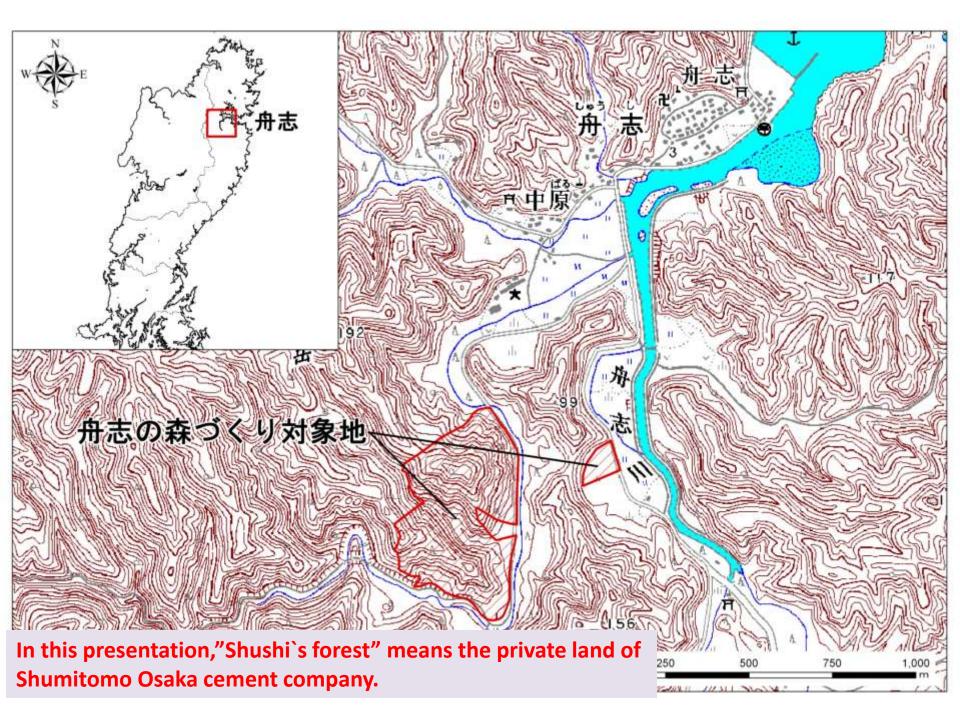

Shushi's Forest management is based on the treaty and cooperation among four different actors.

#### (1) Sumitomo Osaka Cement

Providing the private forest area for the conservation activity Funding support ,Dissemination and Awareness Rising

### (2) Shishi Community

Forest and marsh management activity(Voluntary monitoring)

### (3) *Tsushimayamaneko ouendan* (A Cheer group of Tsushima Leopard Cat) Seedling producing for tree planting, Preparation of tree-planting ceremony (Including Forest and marsh management and voluntary monitoring)

### (4) Tsushima City

A secretariat of promotion of Forestation in Shushi, Making and revaluation of Forest management plan, Monitoring activity ,Liaison and coordination, Public relations, Preparation of mechanic tools

### (5) Tsushima Wildlife Conservation Center (Observer)

Liaison and coordination, Making and revaluation of Forest management plan, Preparation of tree-planting ceremony and nature observation event, Monitoring activity, Public relations