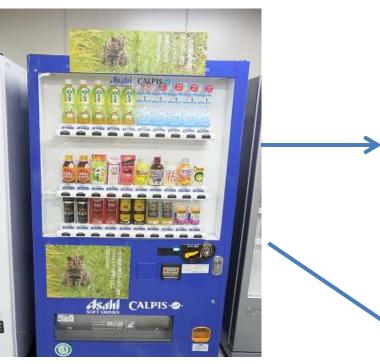

## Raising funds through vending machines

Kochi plant

Installing these vending machines into our plants and branches