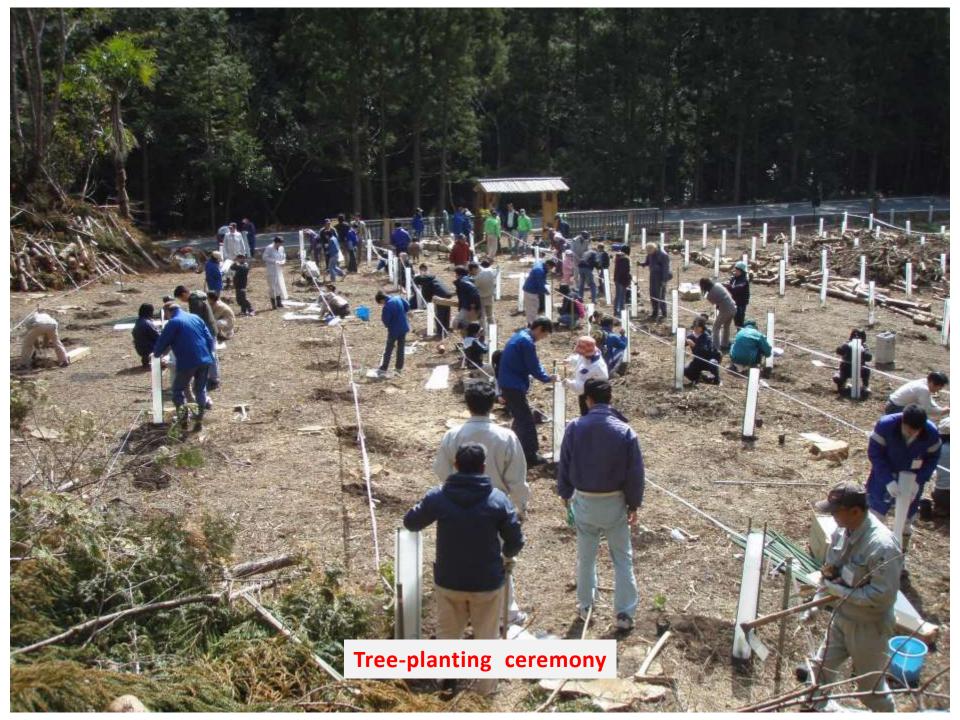

### (3) *Tsushimayamaneko ouendan* (A Cheer group of Tsushima Leopard Cat) Seedling producing for tree planting, Preparation of tree-planting ceremony (Including Forest and marsh management and voluntary monitoring)