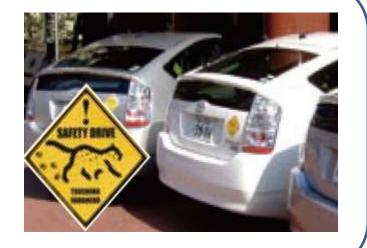

シシマヤマネコの機械期間の上位を込める交換事件を 除くため、範疇に接触した通しい確認を行きすびーに呼 対張け活動的として、増速等機構構用的防衛により数体 のハルリンシマケットコの第スアーハートを展示性の 1.9 单位小和AG\_的人的人们,我就能说那些小说的单位的多名。

Safety Drive Sticker