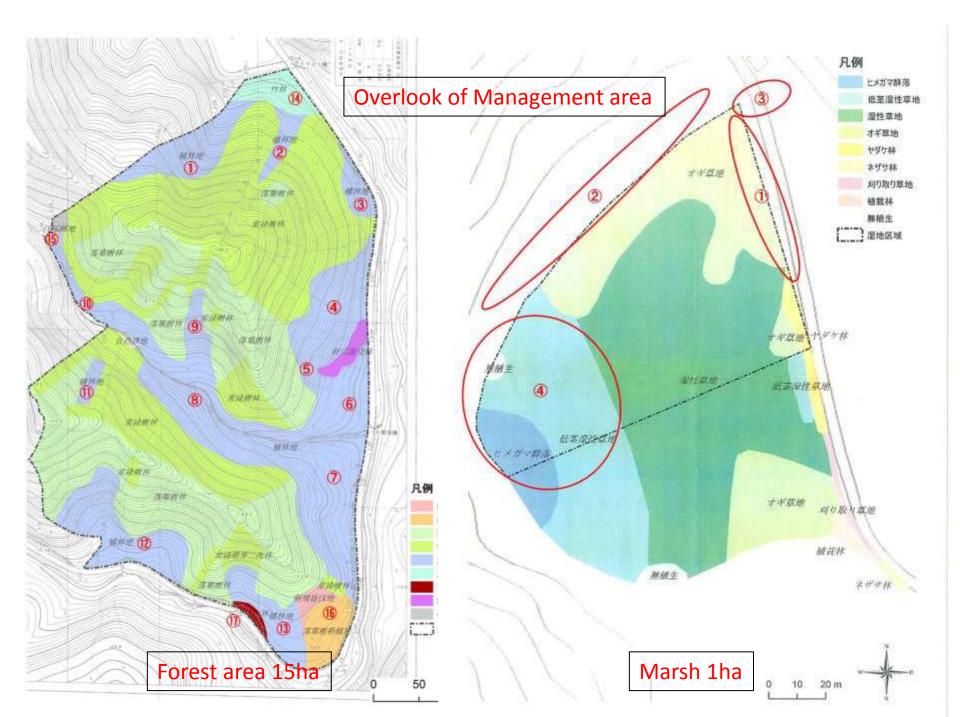

#### ツシマヤマネコの通みやすい間間づくりた目的して

4 HEARING IN THE WALL TO VE COMMON INTO MICH. INC. 後において市場のゆうどり解求消費会主種のもとに危害の盛う くちょうたみ 追捕協会(サマネコの美)(主義)(たち)(開催の ALL AL

この原地では、されまでに人工時にため地をつくるかと、サジョコ のエサとなる水島やハエルが盛みやドレ場場を取得してきました 今回の会創は「服務とその部別車単規則の解じ株形で使いた

モジャクターエーておけ 「細胞と品質さり、細胞化」 市場にからかれることなく、実施にとって豊富りやすく暴力やすい

BRIDGE BRIERONING BRIDGE CONTRACTOR SHEWNER METER.

SINZARU, PARK REAST # CAR 一般構で開催があや沢水白ました が希望の方に創催していただき、こ 0 ( 70327-00) ( 20100 ( 201000)

線に広く構成し、実施されています。 と対抗的で聞いました。今後はサダケが成長し、6月の1万にとい さらに構みやすい論書となることを願ってやみません。